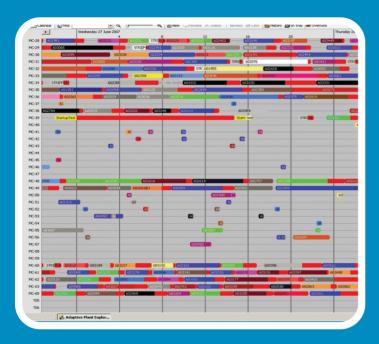

# **Central control system**

#### The original Plant Explorer

Our widely emulated Plant Explorer central control system sets the standard around the world for powerful features and ease of use.

Plant Explorer pulls together the control and monitoring information from all around your factory, and stores it in a standard Microsoft SQL Server database.

Also featuring simple but powerful data display screens, Plant Explorer often uses graphics rather than text to present factory information and reports in an easy to understand way.

Compatible with multiple brands controllers, this is our flagship product and has more features than we can list here - so ask for a demo!