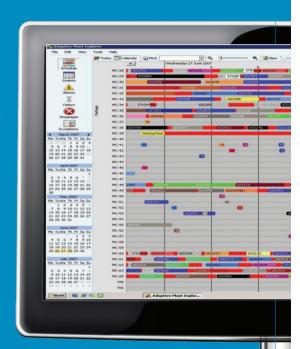

# **Central control system**

#### The original Plant Explorer

Our widely emulated Plant Explorer central control system sets the standard around the world for powerful features and ease of use.

Plant Explorer pulls together the control and monitoring information from all around your factory, and stores it in a standard Microsoft SQL Server database.

Also featuring simple but powerful data display screens, Plant Explorer often uses graphics rather than text to present factory information and reports in an easy to understand way.

Compatible with multiple brands controllers, this is our flagship product and has more features than we can list here - so ask for a demo!