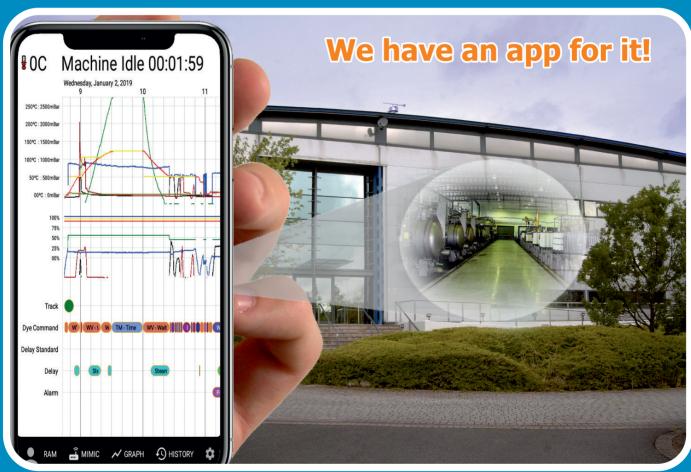

## Pick up your phone

When you need information fast, you'll be glad to download our free Plant Explorer app.

Connect to your factory Wi-Fi or make a VPN connection when on the move, and you'll soon be online to the same great screens you get on your office PC copy of Plant Explorer.

Check the progress of a batch through the factory, or find out how the machines are running today with just a few easy flicks on your own phone - **Another reason to choose Adaptive.** 