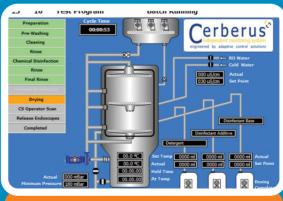

# **Process control**

If you are looking for a replacement for your old proprietary controls then our PC and Android based solutions could be just what you are looking for.

With touch-screen technology and powerful software control, Adaptive controllers are used all around the world and can jump-start any industry.

Rapidly control and monitor your machine with a local real-time schedule of work, complete list of running steps, live graph, animated machine-mimic and historical graphs stored for many years.

Integration is easy, with network links to Excel, Access, corporate networks and of course with Adaptive Plant Explorer central control system.