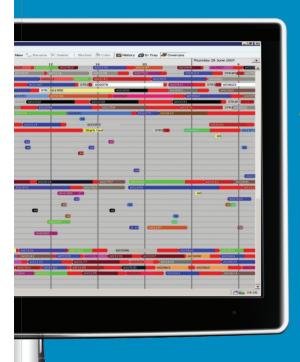

# **Process control**

If you are looking for a replacement for your old proprietary controls then our PC and Android based solutions could be just what you are looking for.

With touch-screen technology and powerful software control, Adaptive controllers are used all around the world and can jump-start any industry.

Rapidly control and monitor your machine with a local real-time schedule of work, complete list of running steps, live graph, animated machine-mimic and historical graphs stored for many years.

Integration is easy, with network links to Excel, Access, corporate networks and of course with Adaptive Plant Explorer central control system.

With a PC at the front, and many choices of PLC or I/O hardware behind, you'll be getting a system that is truly ready for whatever the future brings.

For all your batch and continuous requirements, an Adaptive machine controller does it better, quicker and more reliably.