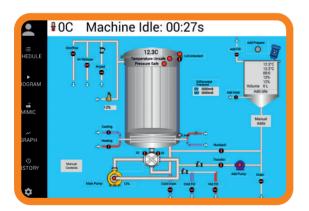

# **Process control**

If you are looking for a replacement for your old proprietary controls then our PC and Android based solutions could be just what you are looking for.

With touch-screen technology and powerful software control, Adaptive controllers are used all around the world and can jump-start any industry.

Rapidly control and monitor your machine with a local real-time schedule of work, complete list of running steps, live graph, animated machine-mimic and historical graphs stored for many years.

Integration is easy, with network links to Excel, Access, corporate networks and of course with Adaptive Plant Explorer central control system.

With a PC at the front, and many choices of PLC or I/O hardware behind, you'll be getting a system that is truly ready for whatever the future brings.

For all your batch and continuous requirements, an Adaptive machine controller does it better, quicker and more reliably.