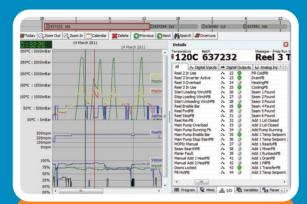

Rapidly control and monitor your machine with a local real-time schedule of work, complete list of running steps, live graph, animated machine-mimic and historical graphs stored for many years.

Integration is easy, with network links to Excel, Access, corporate networks and of course with Adaptive Plant Explorer central control system.

#### The original Plant Explorer

Our widely emulated Plant Explorer central control system sets the standard around the world for powerful features and ease of use.

Plant Explorer pulls together the control and monitoring information from all around your factory, and stores it in a standard Microsoft SQL Server database.

Also featuring simple but powerful data display screens, Plant Explorer often uses graphics rather than text to present factory information and reports in an easy to understand way.

Compatible with multiple brands controllers, this is our flagship product and has more features than we can list here - so ask for a demo!