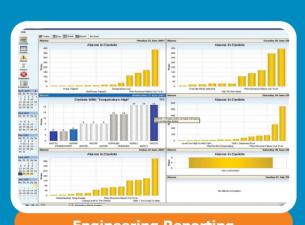

**Engineering Reporting** 

#### The original Plant Explorer

Our widely emulated Plant Explorer central control system sets the standard around the world for powerful features and ease of use.

Plant Explorer pulls together the control and monitoring information from all around your factory, and stores it in a standard Microsoft SQL Server database.

Also featuring simple but powerful data display screens, Plant Explorer often uses graphics rather than text to present factory information and reports in an easy to understand way.

Compatible with multiple brands controllers, this is our flagship product and has more features than we can list here - so ask for a demo!