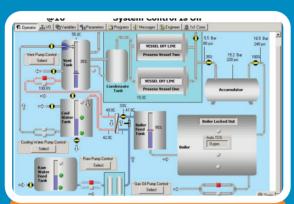

# **Central control system**

#### The original Plant Explorer

Our widely emulated Plant Explorer central control system sets the standard around the world for powerful features and ease of use.

Plant Explorer pulls together the control and monitoring information from all around your factory, and stores it in a standard Microsoft SQL Server database.

Also featuring simple but powerful data display screens, Plant Explorer often uses graphics rather than text to present factory information and reports in an easy to understand way.

Compatible with multiple brands controllers, this is our flagship product and has more features than we can list here - so ask for a demo!