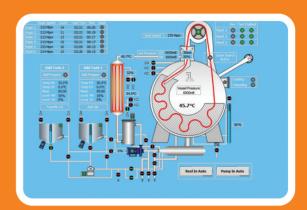

#### The original Plant Explorer

Our widely emulated Plant Explorer central control system sets the standard around the world for powerful features and ease of use.

Plant Explorer pulls together the control and monitoring information from all around your factory, and stores it in a standard Microsoft SQL Server database.

Also featuring simple but powerful data display screens, Plant Explorer often uses graphics rather than text to present factory information and reports in an easy to understand way.

Compatible with multiple brands controllers, this is our flagship product and has more features than we can list here - so ask for a demo!