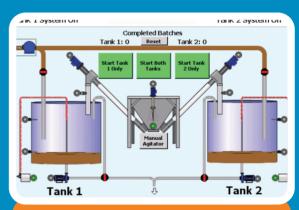

Rapidly control and monitor your machine with a local real-time schedule of work, complete list of running steps, live graph, animated machine-mimic and historical graphs stored for many years.

Integration is easy, with network links to Excel, Access, corporate networks and of course with Adaptive Plant Explorer central control system.

With a PC at the front, and many choices of PLC or I/O hardware behind, you'll be getting a system that is truly ready for whatever the future brings.

For all your batch and continuous requirements, an Adaptive machine controller does it better, quicker and more reliably.