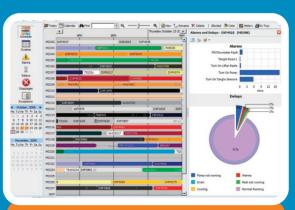

# **Central control system**

#### The original Plant Explorer

Our widely emulated Plant Explorer central control system sets the standard around the world for powerful features and ease of use.

Plant Explorer pulls together the control and monitoring information from all around your factory, and stores it in a standard Microsoft SQL Server database.

Also featuring simple but powerful data display screens, Plant Explorer often uses graphics rather than text to present factory information and reports in an easy to understand way.

Compatible with multiple brands controllers, this is our flagship product and has more features than we can list here - so ask for a demo!